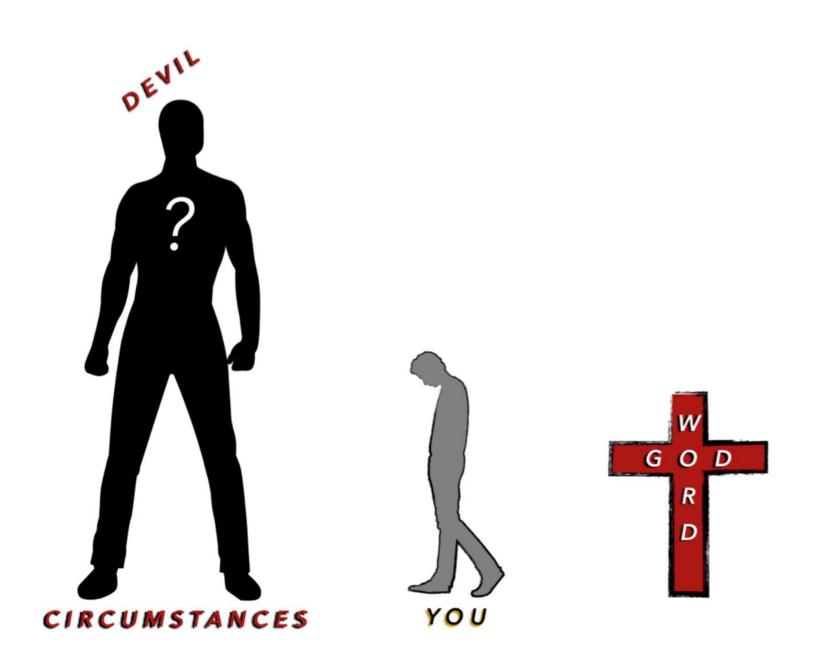

### STRONGHOLDS

A fortified system of beliefs that affect our spirit, soul, and body. These beliefs influence our mind, will, and emotions affecting our words, attitude, and behavior.

For the weapons of our warfare are not carnal but mighty in God for pulling down strongholds,... 2Co 10:4 NKJV