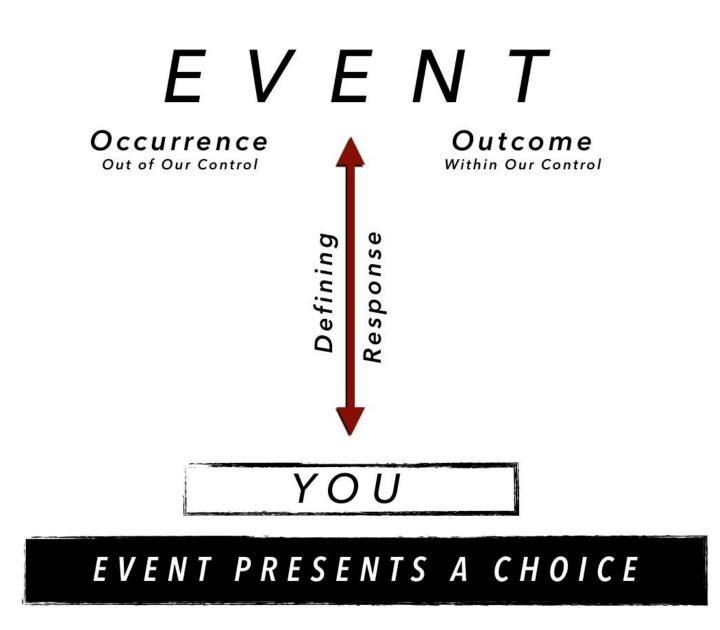

## STRONGHOLD ILLUSTRATION

### STRONGHOLDS

A fortified system of beliefs that affect our spirit, soul, and body. These beliefs influence our mind, will, and emotions affecting our words, attitude, and behavior.

For the weapons of our warfare are not carnal but mighty in God for pulling down strongholds,... 2Co 10:4 NKJV