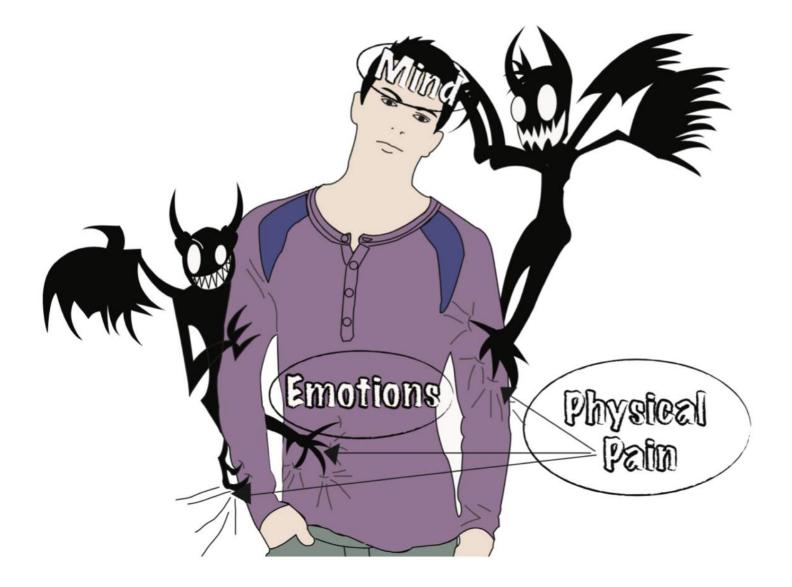

eart Illustration                | 30  |



BELIEF SYSTEMS





CHOICE "WILL"

DEMONIC ATTACKS FOCUS & FORGIVENESS







## STRONGHOLD ILLUSTRATION

### STRONGHOLDS

A fortified system of beliefs that affect our spirit, soul, and body. These beliefs influence our mind, will, and emotions affecting our words, attitude, and behavior.

For the weapons of our warfare are not carnal but mighty in God for pulling down strongholds,... 2Co 10:4 NKJV







#### POWERLESSNESS (NO CHOICE)



#### ABSOLUTES (NO HOPE)



#### LIES BECOME YOUR REFUGE



#### FALSE BELIEF SYSTEM -> BAD FRUIT





#### CAST OUT THE UNCLEAN SPIRIT



#### RETURNS TO HIS HOUSE



#### WHAT SHOULD WE THEN DO?













## ILLUSTRATION





## TRUTH VS LIES ILLUSTRATION

25









# M I N D EMOTIONS PAIN ILLUSTRATION



# HEART