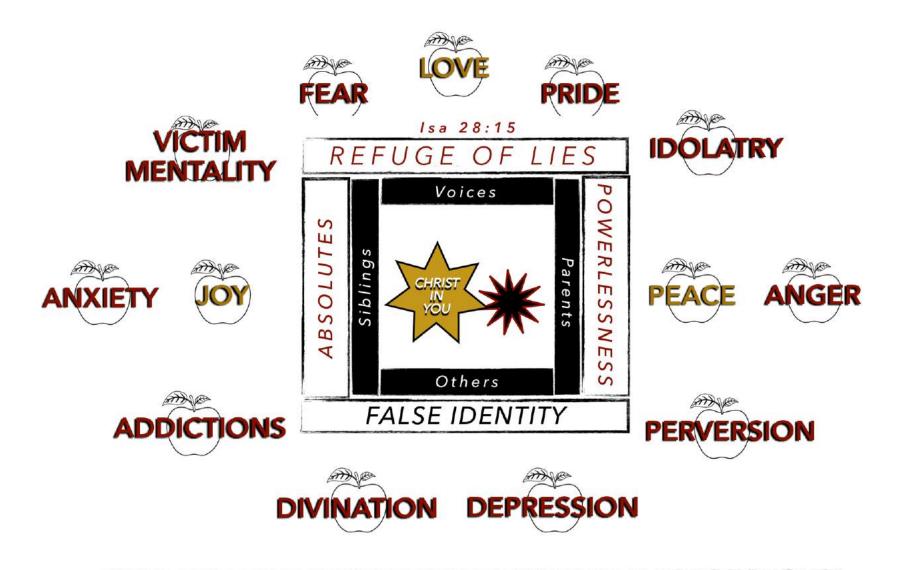

### STRONGHOLDS

A fortified system of beliefs that affect our spirit, soul, and body. These beliefs influence our mind, will, and emotions affecting our words, attitude, and behavior.

For the weapons of our warfare are not carnal but mighty in God for pulling down strongholds,... 2Co 10:4 NKJV

#### POWERLESSNESS (NO CHOICE)

#### ABSOLUTES (NO HOPE)

#### LIES BECOME YOUR REFUGE

#### FALSE BELIEF SYSTEM -> BAD FRUIT