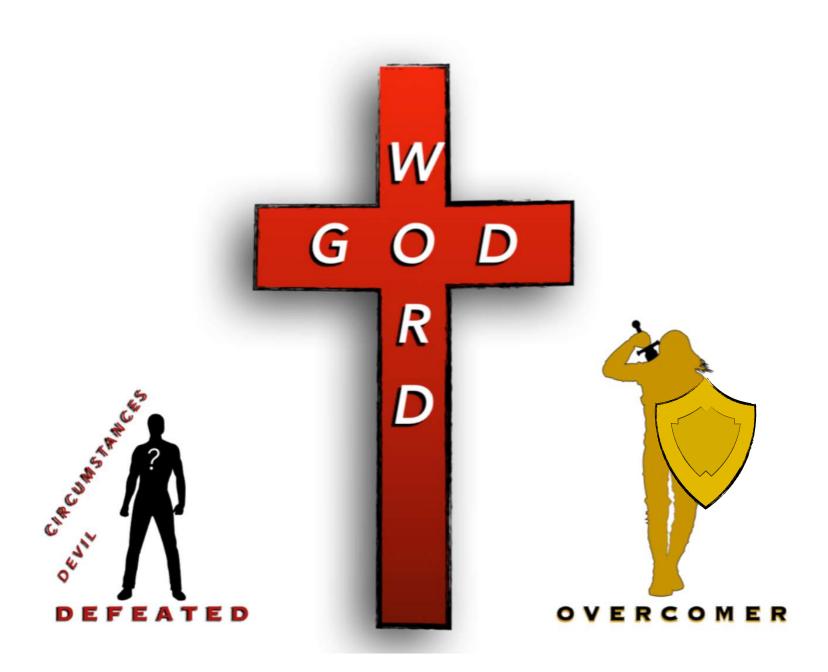

### STRONGHOLDS

A fortified system of beliefs that affect our spirit, soul, and body. These beliefs influence our mind, will, and emotions affecting our words, attitude, and behavior.

For the weapons of our warfare are not carnal but mighty in God for pulling down strongholds,... 2Co 10:4 NKJV