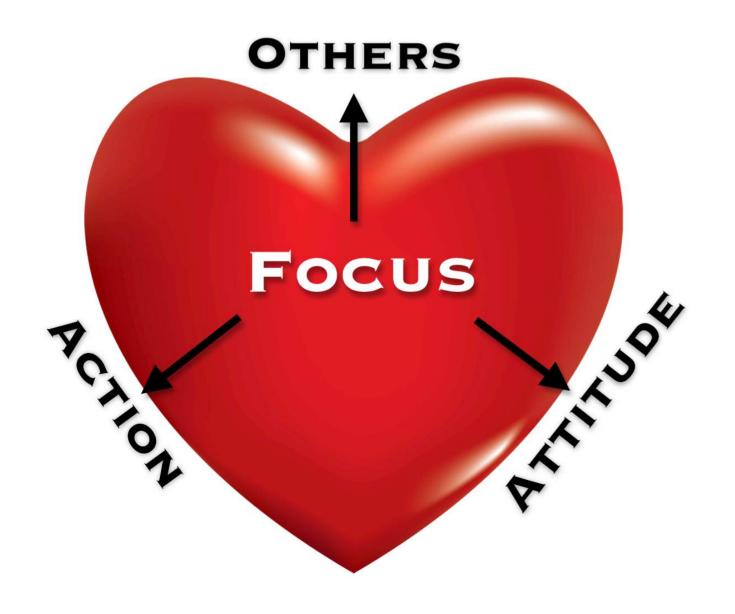

ration                | 30  |



BELIEF SYSTEMS





CHOICE "WILL"

DEMONIC ATTACKS FOCUS & FORGIVENESS







## STRONGHOLD ILLUSTRATION

### STRONGHOLDS

A fortified system of beliefs that affect our spirit, soul, and body. These beliefs influence our mind, will, and emotions affecting our words, attitude, and behavior.

For the weapons of our warfare are not carnal but mighty in God for pulling down strongholds,... 2Co 10:4 NKJV







#### POWERLESSNESS (NO CHOICE)



#### ABSOLUTES (NO HOPE)



#### LIES BECOME YOUR REFUGE



#### FALSE BELIEF SYSTEM -> BAD FRUIT





#### CAST OUT THE UNCLEAN SPIRIT



#### RETURNS TO HIS HOUSE



#### WHAT SHOULD WE THEN DO?













## ILLUSTRATION





## TRUTH VS LIES ILLUSTRATION

25









# M I N D EMOTIONS PAIN ILLUSTRATION



# HEART