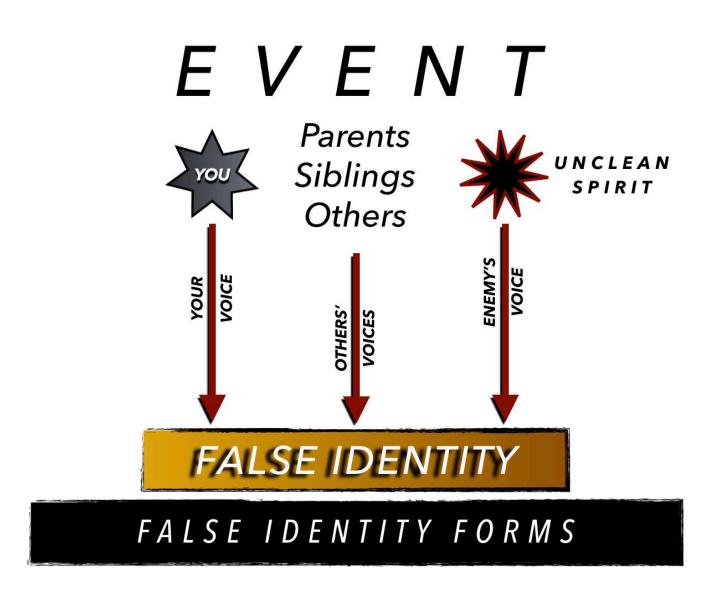

## STRONGHOLD ILLUSTRATION

### STRONGHOLDS

A fortified system of beliefs that affect our spirit, soul, and body. These beliefs influence our mind, will, and emotions affecting our words, attitude, and behavior.

For the weapons of our warfare are not carnal but mighty in God for pulling down strongholds,... 2Co 10:4 NKJV

#### FALSE BELIEF SYSTEM -> BAD FRUIT