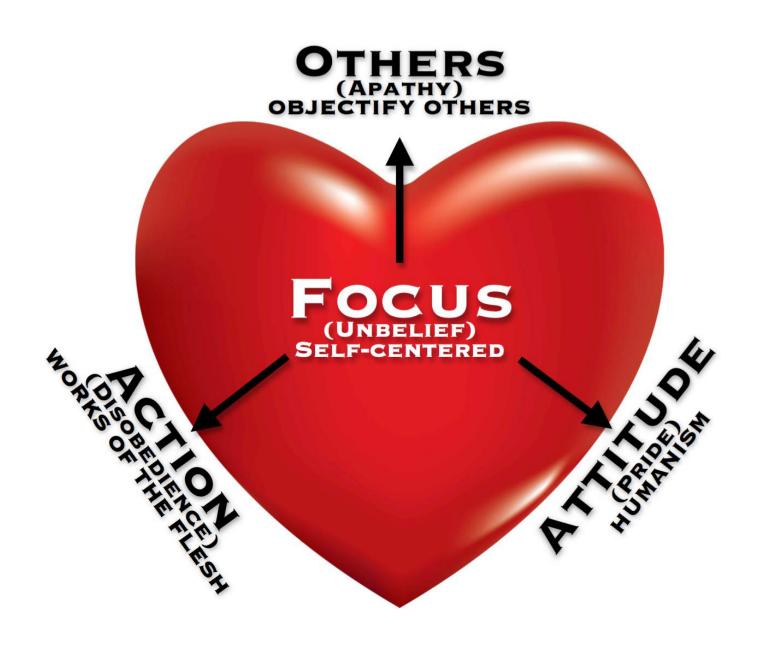

tion                | 30  |



BELIEF SYSTEMS





CHOICE "WILL"

DEMONIC ATTACKS FOCUS & FORGIVENESS







## STRONGHOLD ILLUSTRATION

### STRONGHOLDS

A fortified system of beliefs that affect our spirit, soul, and body. These beliefs influence our mind, will, and emotions affecting our words, attitude, and behavior.

For the weapons of our warfare are not carnal but mighty in God for pulling down strongholds,... 2Co 10:4 NKJV







#### POWERLESSNESS (NO CHOICE)



#### ABSOLUTES (NO HOPE)



#### LIES BECOME YOUR REFUGE



#### FALSE BELIEF SYSTEM -> BAD FRUIT





#### CAST OUT THE UNCLEAN SPIRIT



#### RETURNS TO HIS HOUSE



#### WHAT SHOULD WE THEN DO?













## ILLUSTRATION





## TRUTH VS LIES ILLUSTRATION

25









# M I N D EMOTIONS PAIN ILLUSTRATION



# HEART