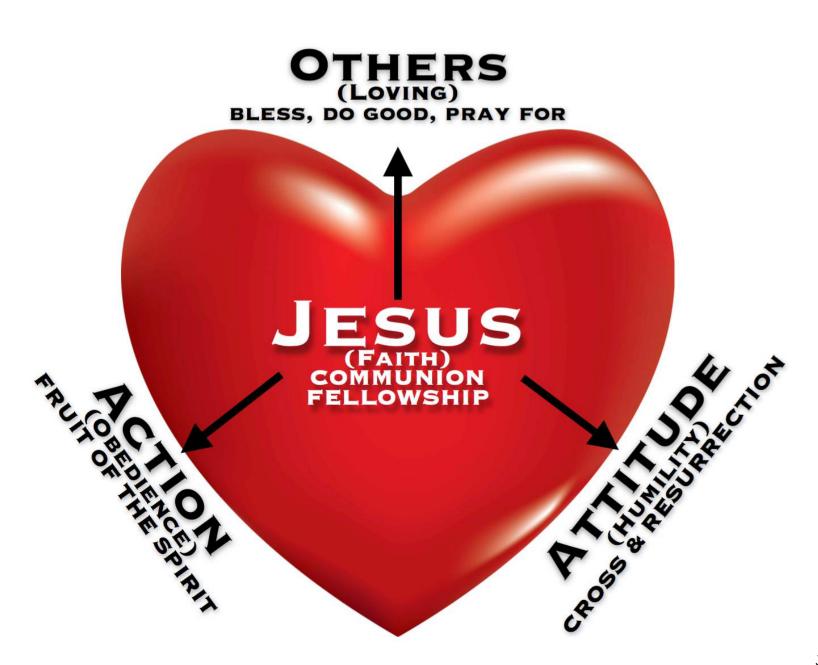

on                | 30  |



BELIEF SYSTEMS





CHOICE "WILL"

DEMONIC ATTACKS FOCUS & FORGIVENESS







## STRONGHOLD ILLUSTRATION

### STRONGHOLDS

A fortified system of beliefs that affect our spirit, soul, and body. These beliefs influence our mind, will, and emotions affecting our words, attitude, and behavior.

For the weapons of our warfare are not carnal but mighty in God for pulling down strongholds,... 2Co 10:4 NKJV







#### POWERLESSNESS (NO CHOICE)



#### ABSOLUTES (NO HOPE)



#### LIES BECOME YOUR REFUGE



#### FALSE BELIEF SYSTEM -> BAD FRUIT





#### CAST OUT THE UNCLEAN SPIRIT



#### RETURNS TO HIS HOUSE



#### WHAT SHOULD WE THEN DO?













## ILLUSTRATION





## TRUTH VS LIES ILLUSTRATION

25









# M I N D EMOTIONS PAIN ILLUSTRATION



# HEART